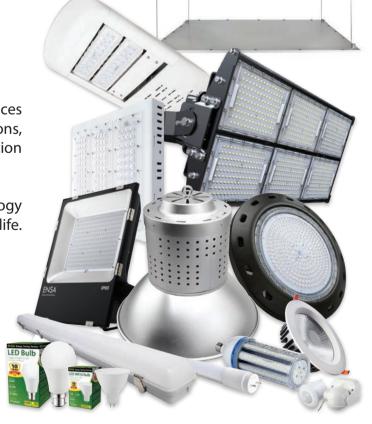

The range incorporates the latest in LED technology to offer high efficiency, light quality & long service life.

- Industrial grade high bays, floods & canopy lights ideal for manufacturing & production, warehousing, petrol stations & more
- Downlights, batten lights, panel lights and retrofit tubes/bulbs for office fit-outs and commercial applications
- Intelligent management systems & energy saving devices to optimise lighting use