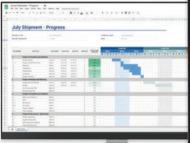

#### **REAL TIME CUSTOMER SERVICE**

Address customer queries or complaints promptly, improve allocation of staff and deliver a higher quality of service.

Monitor production & shipment progress, confirm completion of tasks and swiftly react to any changes.