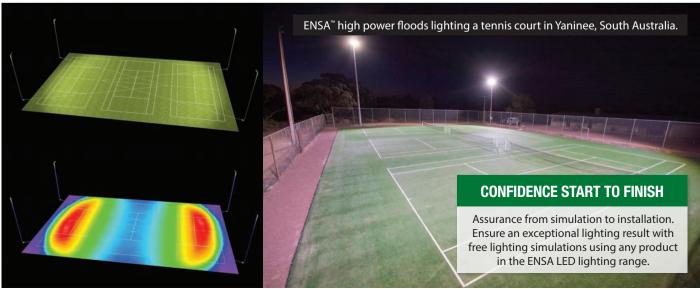

## LED LIGHTING BOOSTS PRODUCTIVITY

SEE HOW ENSA™ LED LIGHTING CAN IMPROVE YOUR BUSINESS' PERFORMANCE

Update to LED lighting to create an energy efficient work environment that staff are happy to work in.