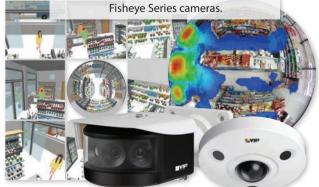

#### **EASILY MONITOR ENTIRE AREAS**

Overview and manage work floors, store fronts, or office spaces with camera using VIP Vision™ 360° and 180° Panoramic & Fisheye Series cameras