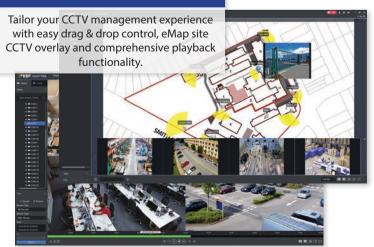

#### **CCTV MANAGEMENT CONTROL**

#### **EASILY MONITOR ENTIRE AREAS**

Overview and manage work floors, store fronts, or office spaces with camera using VIP Vision™ 360° and 180° Panoramic & Fisheye Series cameras