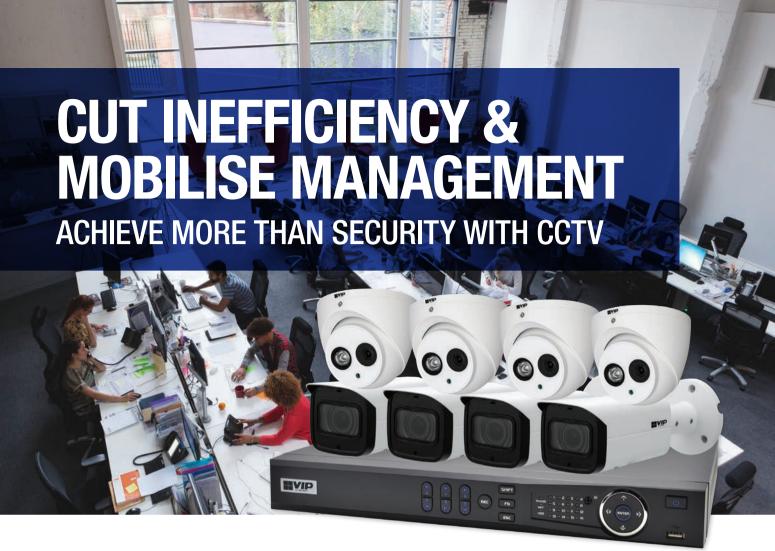

# **BECOME THE ULTIMATE MANAGER** SEE EVERYTHING **ALL AT ONCE**

## You can't run a business without a CCTV system.

Adopt surveillance technologies used by leading businesses to cut inefficiency, protect your interests and re-energise your team.

# CCTV surveillance can help you improve security, but it can also:

- Fix or optimise operational processes in shipping or production
- Improve awareness of other staff and decrease delay in communications
- Prevent WHS issues & accidents
- Identify a negative work environment, stop harassment & abusive behaviour
- Remove inefficient work practices such as over or under allocation of staff